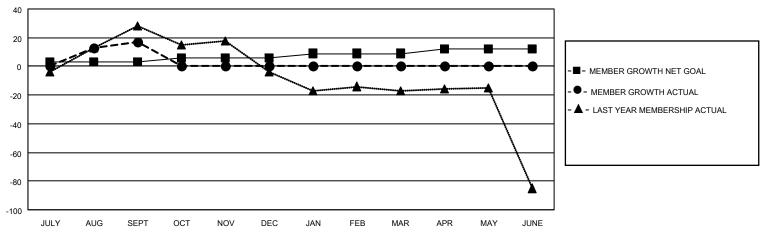

## GOALS AND ACTUAL MEMBERS CUMULATIVE

| DROPPED CLUBS: 0 |    | 17 CLUBS OF 60 ADDED 1 OR<br>MORE NEW MEMBERS | GENDER DISTRIBUTION                 |                                |  |
|------------------|----|-----------------------------------------------|-------------------------------------|--------------------------------|--|
|                  |    |                                               | MALE<br>FEMALE                      | 1,299 (75.66%)<br>418 (24.34%) |  |
| DROPPED MEMBERS  |    |                                               | NON BINARY PREFER NOT TO ANSWER     | 0 (0.00%)<br>0 (0.00%)         |  |
| DECEASED         | 6  |                                               | TREFERENCE TO ANSWER                | 0 (0.0070)                     |  |
| CLUB CANCELLED   | 0  | CLICK HERE FOR CUMULATIVE                     | TOTAL FAMILY UNIT MEMBERS           | 3 249                          |  |
| OTHER            | 28 | MEMBERSHIP DATA                               |                                     |                                |  |
| TOTAL            | 34 |                                               | FAMILY MEMBERS PAYING HALF DUES 125 |                                |  |
|                  |    |                                               |                                     |                                |  |